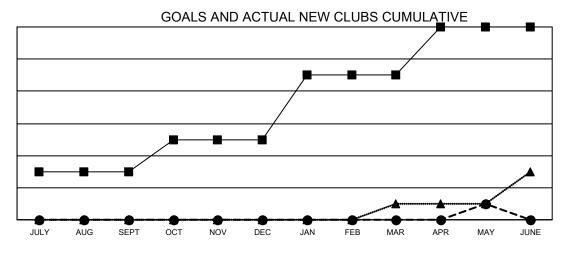

## Multiple District 22

LOCATION: MARYLAND

| Clubs         |               |           |               | Members               |                           |                         |                                                    |  |  |
|---------------|---------------|-----------|---------------|-----------------------|---------------------------|-------------------------|----------------------------------------------------|--|--|
|               | RESULTS FOR   | 2020-2021 |               | RESULTS FOR 2020-2021 |                           |                         |                                                    |  |  |
| QUARTER       | NEW CLUB GOAL | NEW CLUBS | DROPPED CLUBS | QUARTER               | MEMBER GROWTH NET<br>GOAL | MEMBER GROWTH<br>ACTUAL | DROPPED<br>MEMBERS ACTUAL<br>(including transfers) |  |  |
| JULY/AUG/SEPT | 3             | 0         | 1             | JULY/AUG/SEF          | o <sub>T</sub> 262        | 91                      | 164                                                |  |  |
| OCT/NOV/DEC   | 2             | 0         | 1             | OCT/NOV/DEC           | 252                       | 97                      | 172                                                |  |  |
| JAN/FEB/MAR   | 4             | 0         | 0             | JAN/FEB/MAR           | 252                       | 69                      | 132                                                |  |  |
| APR/MAY/JUNE  | 3             | 1         | 0             | APR/MAY/JUNI          | E 267                     | 107                     | 109                                                |  |  |

- CURRENT YEAR GOALS FOR NEW CLUBS

- CURRENT YEAR ACTUAL NEW CLUBS

- ▲ - LAST YEAR ACTUAL NEW CLUBS