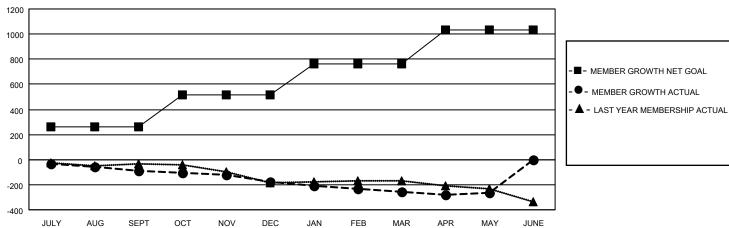

## Multiple District 22

LOCATION: MARYLAND

| Clubs         |               |           |               | Members               |                           |                         |                                                    |  |  |
|---------------|---------------|-----------|---------------|-----------------------|---------------------------|-------------------------|----------------------------------------------------|--|--|
|               | RESULTS FOR   | 2020-2021 |               | RESULTS FOR 2020-2021 |                           |                         |                                                    |  |  |
| QUARTER       | NEW CLUB GOAL | NEW CLUBS | DROPPED CLUBS | QUARTER               | MEMBER GROWTH NET<br>GOAL | MEMBER GROWTH<br>ACTUAL | DROPPED<br>MEMBERS ACTUAL<br>(including transfers) |  |  |
| JULY/AUG/SEPT | 3             | 0         | 1             | JULY/AUG/SEF          | o <sub>T</sub> 262        | 91                      | 164                                                |  |  |
| OCT/NOV/DEC   | 2             | 0         | 1             | OCT/NOV/DEC           | 252                       | 97                      | 172                                                |  |  |
| JAN/FEB/MAR   | 4             | 0         | 0             | JAN/FEB/MAR           | 252                       | 69                      | 132                                                |  |  |
| APR/MAY/JUNE  | 3             | 1         | 0             | APR/MAY/JUNI          | E 267                     | 107                     | 109                                                |  |  |

## GOALS AND ACTUAL MEMBERS CUMULATIVE

| DROPPED CLUBS: 2           |     | 85 CLUBS OF 211 ADDED 1 OR MORE | GENDER DISTRIBUTION             |                |       |
|----------------------------|-----|---------------------------------|---------------------------------|----------------|-------|
|                            |     | NEW MEMBERS                     | MALE                            | 3,872 (64.46%) |       |
| DROPPED MEMBERS            |     |                                 | FEMALE                          | 2,135 (35.54%) |       |
| DECEASED                   | 139 | CLICK HERE FOR CUMULATIVE       | TOTAL FAMILY UNIT MEMBERS       |                | 1,139 |
| CLUB CANCELLED 0 OTHER 438 |     | MEMBERSHIP DATA                 | FAMILY MEMBERS PAYING HALF DUES |                | 590   |
| TOTAL                      | 577 |                                 | 000                             |                |       |